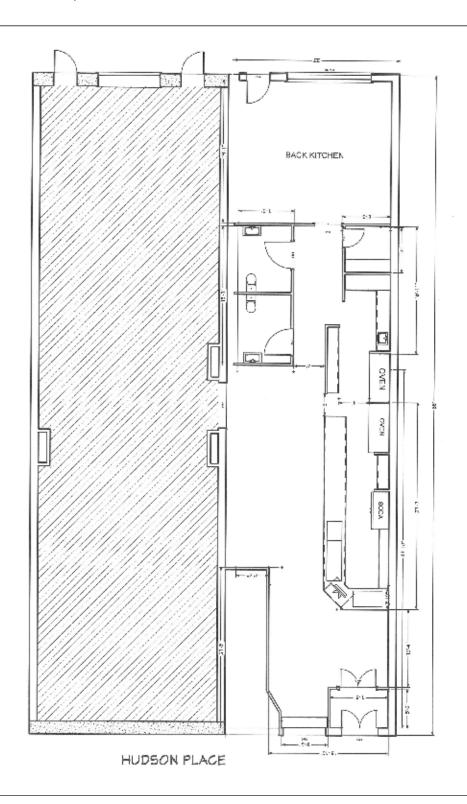

Space Available: Total: 2000 RSF

Floor 1: Retail | Restaurant | Cafe | Fully Functional Kitchen with Venting Hood in place

Rental Rate: \$12,125.00/ Monthly

Frontage: 15 Feet

2000 RSF - Newly upgraded food establishment with hood in place. Space features 16' ceilings, large open kitchen areacustom built in bar dining and upgraded HVAC. Located in Downtown Hoboken's desirable Railhead District, located directly across from Downtown Hoboken Transit Hub. The NJ Transit Redevelopment is transforming the area into a destination for shopping, dining and commercial office spaces.