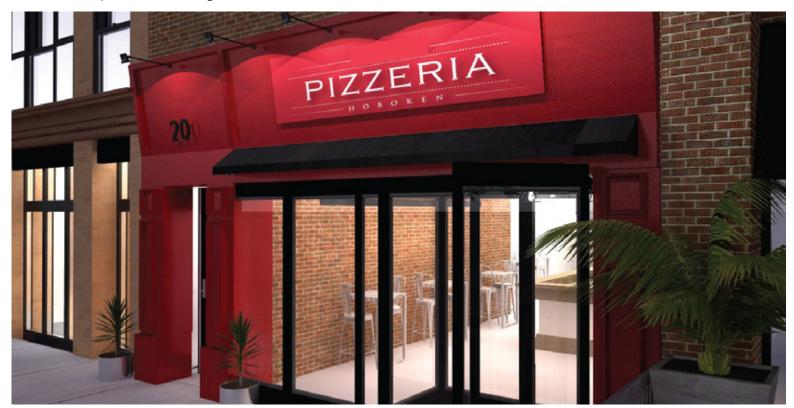

Storefront | Exterior Rendering with new facade

Space Available: Total: 2000 RSF

Floor 1: Retail | Restaurant | Cafe | Fully Functional Kitchen with Venting Hood in place

Rental Rate: \$12,125.00/ Monthly