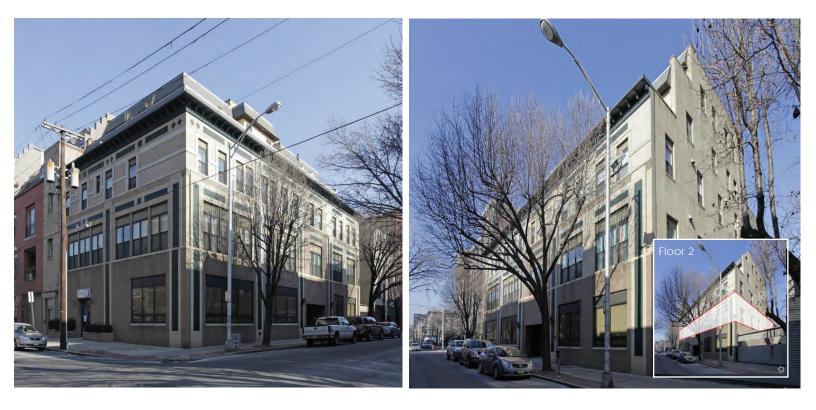

4850 SF - Sprawling Space with direct elevator entry . Soaring ceilings and tons of light fill this full floor suite. The recent renovation includes all new flooring, HVAC, fixtures, restrooms, kitchen and appliances. Currently built out as a learning facility, the functional floor plan can be efficient for many uses. The space currently has multiple private offices, open space and conference rooms. Perfect for Medical Facility, Office, Creative, Financial, Professional Services, School or Yoga Studio. Great location on First Street with equal distance to PATH & Light Rail. \$40 PSF is inclusive of Insurance ,Taxes, Maintenance & Fees.