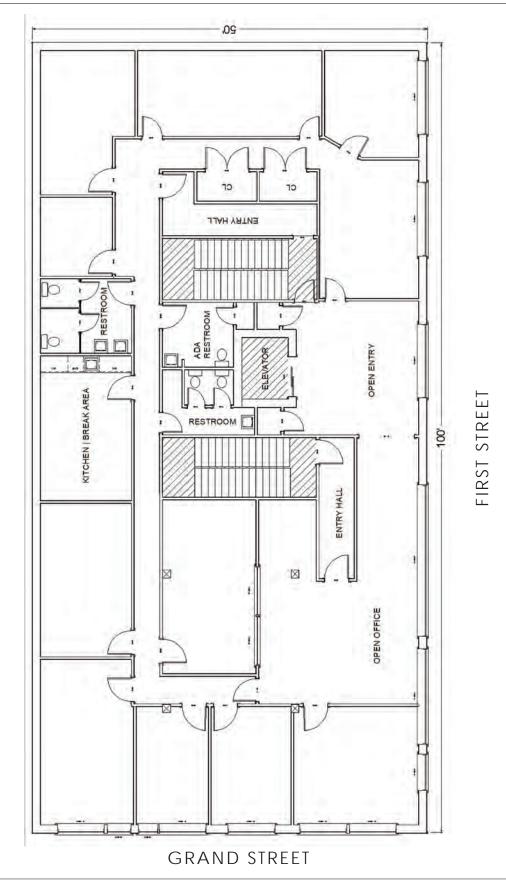

## Medical Facility | Office Headquarters | Professional Services | Financial | Education | Creative | Fitness Studio

Space Available: Total: 4850 RSF Floor 2 : Maximum 4850 | Divisible Minimum: 2500 rsf Rental Rate: \$40 PSF Type: NNN

4850 SF - Sprawling Space with direct elevator entry . Soaring ceilings and tons of light fill this full floor suite. The recent renovation includes all new flooring, HVAC, fixtures, restrooms, kitchen and appliances. Currently built out as a learning facility, the functional floor plan can be efficient for many uses. The space currently has multiple private offices, open space and conference rooms. Perfect for Medical Facility, Office, Creative, Financial, Professional Services, School or Yoga Studio. Great location on First Street with equal distance to PATH & Light Rail. \$40 PSF is inclusive of Insurance ,Taxes, Maintenance & Fees.